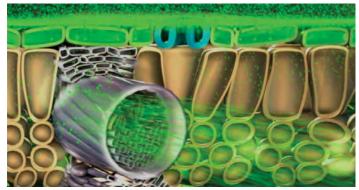

The molecular shape and structure of MANNI-PLEX® foliar nutrients allows the plant to absorb more nutrients at a faster rate.