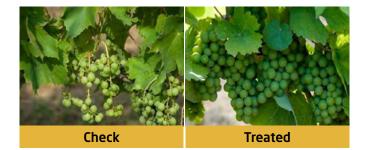

**Fruit, Tree and Vine Crops:** Apply 6 to 12 fl. oz. per acre throughout the growing season. Multiple applications may be needed to correct deficiencies once they occur.

Optimum rate of application will vary depending on soil properties, weather conditions, time of year, plant health and crop.